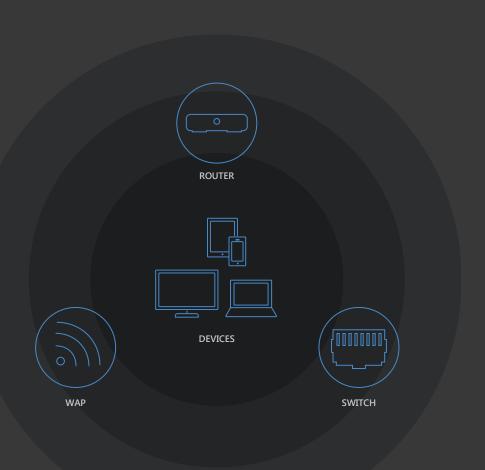

#### Routers

Your router connects to your ISP and acts as the brain of your network, directing data to the right device. To get the most out of your network, you need a router that can handle high bandwidth, low latency multimedia traffic.

#### **Switches**

Switches bring out the true performance of your connected devices to give flexibility for wired connections and even power your devices. Pakedge switches are designed to process AV network traffic flows at incredibly high speeds and eliminate lag, jitter, and buffering in streaming audio and video traffic.

#### Wireless

The Pakedge wireless controller scans your local environment to adapt and optimize your wireless performance while access points provide coverage throughout the home and enterprise-level wireless communication between all devices within a network.